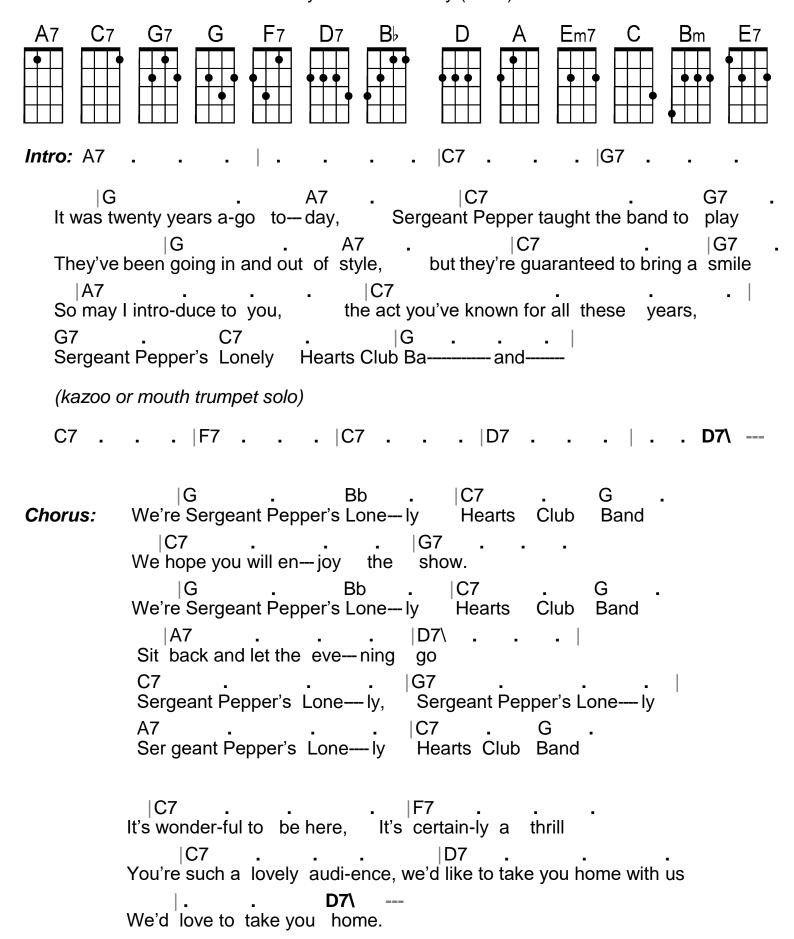

## Sgt. Pepper's Lonely Hearts Club Band/With a Little Help From My Friends (key of D)

by Paul McCartney (1967)

```
Bridge: (Do you need----- a----ny-----bo---
              I need some-body to love.
         . . |Bm . . . |E7 . (Could it be---- a----ny----bo----dy?)
                            C . |G
              I want some-body to love.
         . A .|Em7
D
(Would you be-lieve in a love at first sight?)
                      A7 .
   Yes I'm certain that it happens all the time
            A . |Em7
D
(What do you see when you turn out the light?)
        | . . A7 . |D
    I can't tell you but I know it's mine.
                 . |C
                                   G
            Oh, I get by with a little help from my friends
  Chorus:
            Mmm, get high with a little help from my friends
            Oh, gonna try with a little help from my friends
 . . |Bm . . . |E7 . 

Bridge: (Do you need----- a----ny-----bo-----dy?)
              I need some-body to love.
                 . |Bm .
          (Could it be----- a-----bo-----dy?)
              I want some-body to love.
            Oh, I get by with a little help from my friends
            Mmm, gonna try with a little help from my friends
            Oh, I get high with a little help from my friends
            Yes I get by with a little help from my friends
                                               \cdot \cdot |C^{2nd}|
                                     Bb
            With a little help from my friends-
```