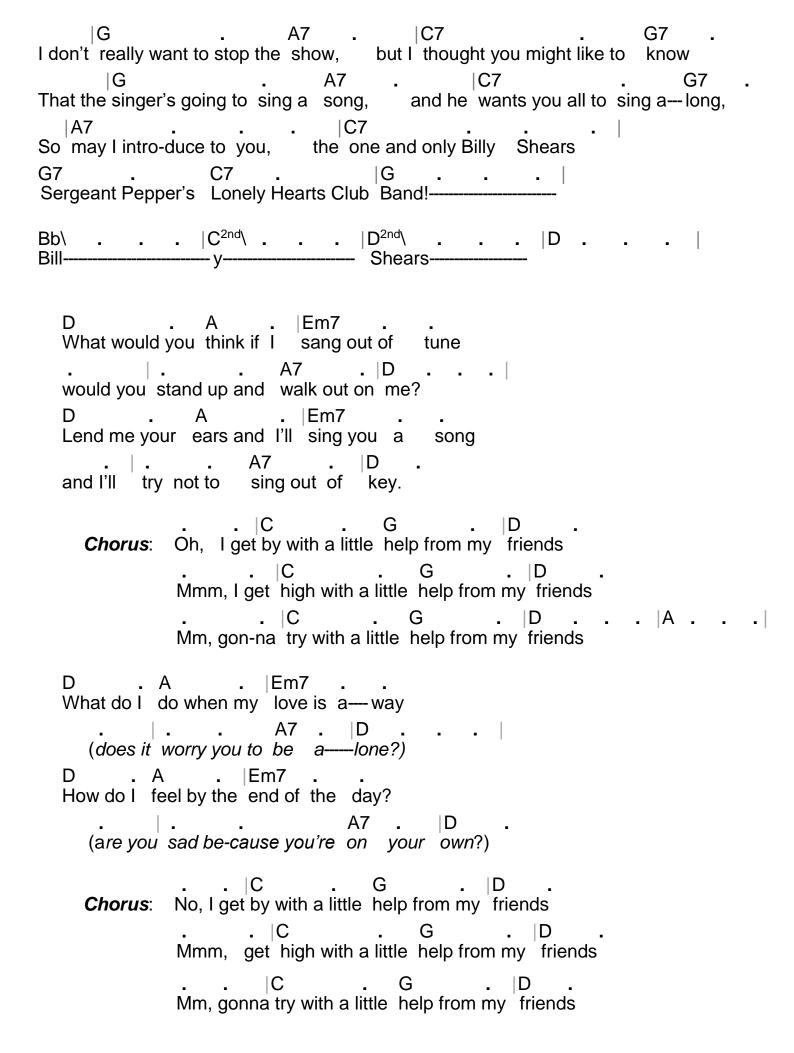

## Sgt. Pepper's Lonely Hearts Club Band/With a Little Help From My Friends (key of D)

by Paul McCartney (1967)

```
Bridge: (Do you need----- a----ny-----bo---
              I need some-body to love.
         . . |Bm . . . |E7 . (Could it be---- a----ny----bo----dy?)
                            C . |G
              I want some-body to love.
         . A .|Em7
D
(Would you be-lieve in a love at first sight?)
                      A7 .
   Yes I'm certain that it happens all the time
            A . |Em7
D
(What do you see when you turn out the light?)
        | . . A7 . |D
    I can't tell you but I know it's mine.
                 . |C
                                   G
            Oh, I get by with a little help from my friends
  Chorus:
            Mmm, get high with a little help from my friends
            Oh, gonna try with a little help from my friends
 . . |Bm . . . |E7 . 

Bridge: (Do you need----- a----ny-----bo-----dy?)
              I need some-body to love.
                 . |Bm .
          (Could it be----- a-----bo-----dy?)
              I want some-body to love.
            Oh, I get by with a little help from my friends
            Mmm, gonna try with a little help from my friends
            Oh, I get high with a little help from my friends
            Yes I get by with a little help from my friends
                                               \cdot \cdot |C^{2nd}|
                                     Bb
            With a little help from my friends-
```